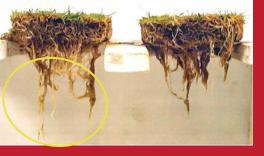

The presence of white roots demonstrates continued growth during 31/2 week drought.

With & without after 3 months. Increased root mass/depth allows drought resistance & nutrient uptake.