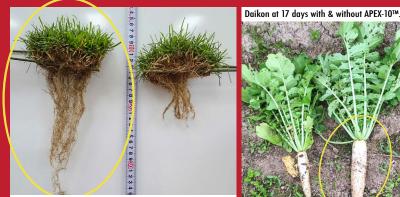

The presence of white roots demonstrates continued growth during 31/2 week drought.

With & without after 3 months. Increased root mass/depth allows drought resistance & nutrient uptake.