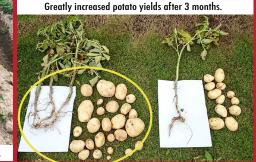

## NOTHING IN THE WORLD MATCHES THE PERFORMANCE OF







Rice seedlings at 3 weeks, with & without Nature's Wonder®.





Potato progress this year at the same farm.





Begonias with & without Nature's Wonder after only 10 days.

The presence of white roots demonstrates continued growth during 31/2 week drought.





With & without after 3 months. Increased root mass/depth allows drought resistance & nutrient uptake.

## WWW.NATURESWONDER.COM APEX-10<sup>™</sup> IS MADE IN AMERICA BY NATURE'S WONDER, A DIVISION OF JSHINTERNATIONAL



metabolites. & causing them to release enzymes and

these enzymes and metabolites be stimulated through the fallout of metabolize our formulations will Those microorganisms that do not

## CHAIN REACTION

ongoing treatment is required to For this chain reaction to continue, maintain stimulation.

## END

organic degradation-hydrogen, naturally occurring byproducts of the material is transformed into oxygen and carbon mole