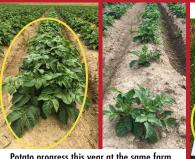

## NOTHING IN THE WORLD MATCHES THE PERFORMANCE OF

Rice seedlings at 3 weeks, with & without Nature's Wonder®.

Potato progress this year at the same farm.

Begonias with & without Nature's Wonder after only 10 days.