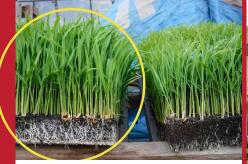

## NOTHING IN THE WORLD MATCHES THE PERFORMANCE OF

Rice seedlings at 3 weeks, with & without Nature's Wonder®.

Potato progress this year at the same farm.

Begonias with & without Nature's Wonder after only 10 days.