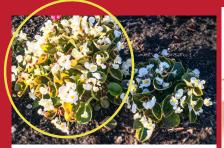

## NOTHING IN THE WORLD MATCHES THE PERFORMANCE OF

Rice seedlings at 3 weeks, with & without Nature's Wonder®.

Potato progress this year at the same farm.

Begonias with & without Nature's Wonder after only 10 days.