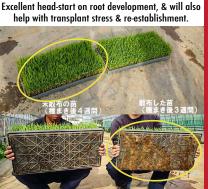

The presence of white roots demonstrates continued growth during 31/2 week drought.

With & without after 3 months. Increased root mass/depth allows drought resistance & nutrient uptake.